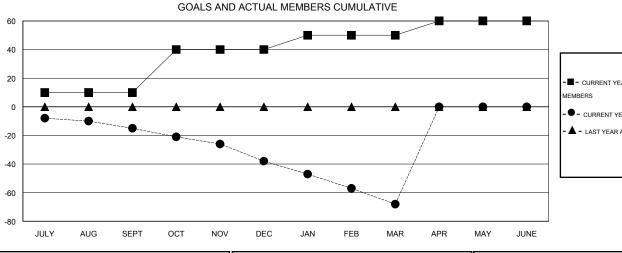

## **LOCATION NORTH CAROLINA**

GMT CA 1

|                       |                  | Clubs     |                  |                  |                       |                    | Members                             |                    |                  |
|-----------------------|------------------|-----------|------------------|------------------|-----------------------|--------------------|-------------------------------------|--------------------|------------------|
| RESULTS FOR 2015-2016 |                  |           |                  |                  | RESULTS FOR 2015-2016 |                    |                                     |                    |                  |
| QUARTER               | NEW CLUB<br>GOAL | NEW CLUBS | DROPPED<br>CLUBS | NET<br>GAIN/LOSS | QUARTER               | NEW MEMBER<br>GOAL | CHARTER AND<br>NEW MEMBERS<br>ADDED | DROPPED<br>MEMBERS | NET<br>GAIN/LOSS |
| JULY/AUG/SEPT         | 0                | 0         | 1                | -1               | JULY/AUG/SEPT         | 10                 | 24                                  | 39                 | -15              |
| OCT/NOV/DEC           | 1                | 0         | 0                | 0                | OCT/NOV/DEC           | 30                 | 14                                  | 37                 | -23              |
| JAN/FEB/MAR           | 0                | 0         | 1                | -1               | JAN/FEB/MAR           | 10                 | 42                                  | 72                 | -30              |
| APR/MAY/JUNE          | 0                | 0         | 0                | 0                | APR/MAY/JUNE          | 10                 | 0                                   | 0                  | 0                |

| -■- CURRENT YEAR GOALS FOR NEW    |
|-----------------------------------|
| MEMBERS                           |
| - ● - CURRENT YEAR ACTUAL MEMBERS |
| - ▲ - LAST YEAR ACTUAL MEMBERS    |
|                                   |
|                                   |
|                                   |